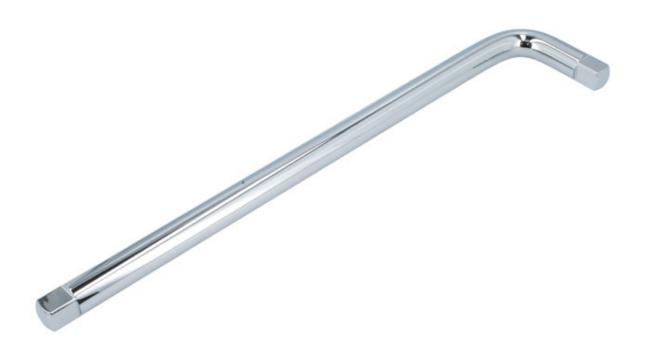

## L-Shape Socket Wrench 3/4"D

A 3/4"D 450mm x 100mm L-shaped socket wrench, suitable for use as a breaker bar. Manufactured from chrome vanadium steel with a chrome plated mirror finish, together with a spring-loaded ball bearing socket retainer.

## **Additional Information**

- Double-ended 3/4"D L-shaped wrench.
- Manufactured from chrome vanadium (CV 6140) with chrome plated mirror finish.
- · Length: 450mm.
- · Features a spring-ball socket retainer.
- Also available; 3/4"D universal joint (Part No. 8776), 3/4"D to 1"D step-up adaptor (Part No. 8777).